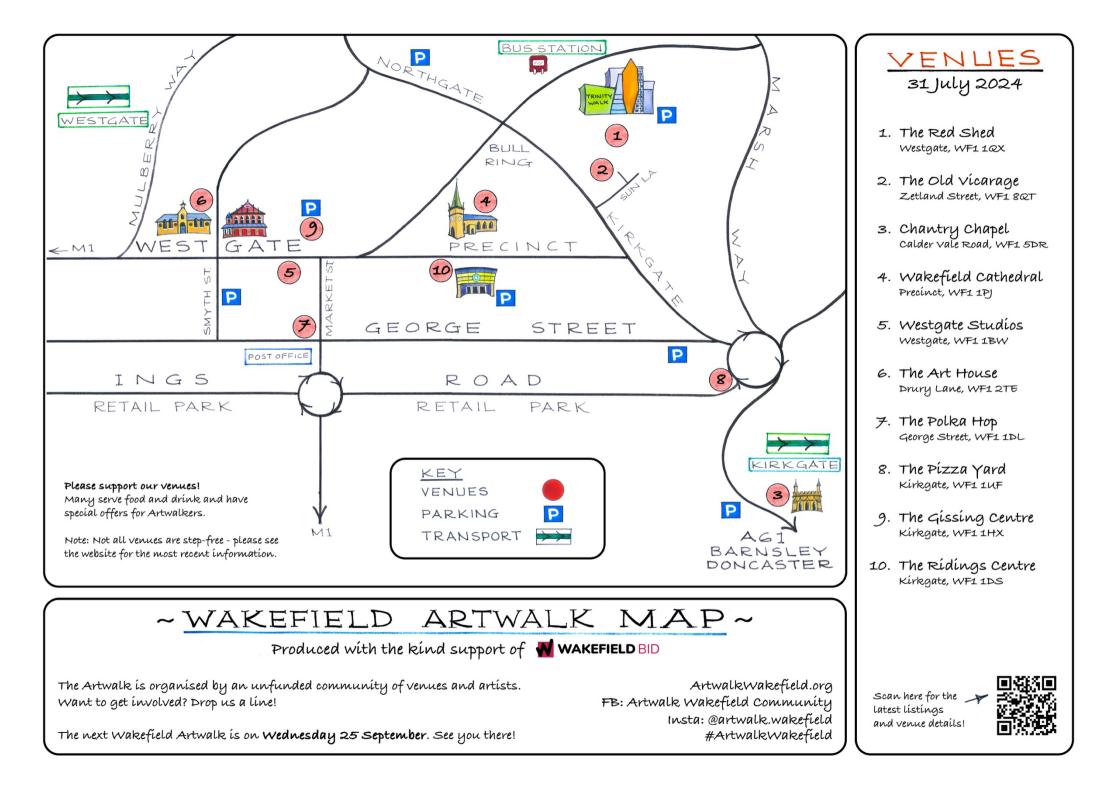

THE ART HOUSE 5pm-8pm Drury Lane, WF1 2TE

The Promise Of Beauty (Charan Singh) Gallery

ResonaTree (Suzy Cross) Learning Space

Music by Maddie Morris Coffee House

Lovers: Ten Years On & Lovers, Revisited (Sunil Gupta) *Tiled Gallery* 

THE RIDINGS CENTRE 5pm-8pm

Wakefield Camera Club Annual Show

## WAKEFIELD CATHEDRAL 5pm-8pm

Sacred Spaces

St John's Skies (Derek Walmsley)

**THE POLKA HOP** 5pm-11pm 60 George Street, WF1 1DL

John Martin Jackson Main Bar

Art Photos (Robert P. Clarke) Photo Wall

**THE GISSING CENTRE 5pm-8pm** 2-4 Thompsons Yard, WF1 1XH

The Gissing Centre & Photography Exhibition

## WESTGATE STUDIOS 5pm-9pm 55 Westgate, WF1 1BW

Strata: Community Art (Jen Watson) Project Space 5:30pm-8pm

CoActive Arts: Do You See Me Studio A4 (The Big Room) 5pm-9pm

Home Ed Adventures: Another Brick In The Wall (Art Exchange CIC) Studio A4 (The Big Room) 5pm-9pm

Robert P Clarke Studio B14

Roger Gardner Studio B15 5pm-9pm

Charlotte Blacker and HBU-UCLAN Studio B3 5pm-9pm

Michael Yates & Susan McCartney Studio B5 5pm-9pm, with live performance 7pm-7:30pm

Skylark Lane Studio B5 5pm-8pm

A R Dreams Bespoke Jewellery (Antje Rayner) Studio B6 5pm-9pm

Mindful Collages (Jenny Herdson) Studio B8 5pm-9pm

Adrian Jordan Studio C2 5pm-8pm

Tony Jackson Studio C5 5pm-9pm THE RED SHED (Wakefield Labour Club) 7pm-11pm 18 Vicarage St S, WF1 1QX

Stride And Strife (Robert P Clarke) Spoken-word performance at 7:30pm

## THE OLD VICARAGE 5pm-9pm Zetland Street, WF1 8QT

The Hidden Gem Top Floor Spoken word performance at 6:30pm

> THE PIZZA YARD 5pm-9pm 212-214 Kirkgate, WF1 1UF

Art By Indie

## CHANTRY CHAPEL 5pm-9pm

3 Calder Vale Rd, WF1 5DR

10,000 Miles (Amy Townend)

Susan Lindley Needle Felting

Events on the Artwalk schedule are provided by individual artists and venues, and may be subject to change at short notice. While we'll try and keep the listings up-to-date we can't completely guarantee their accuracy. You can always find the latest listings on the website at **ArtwalkWakefield.org**