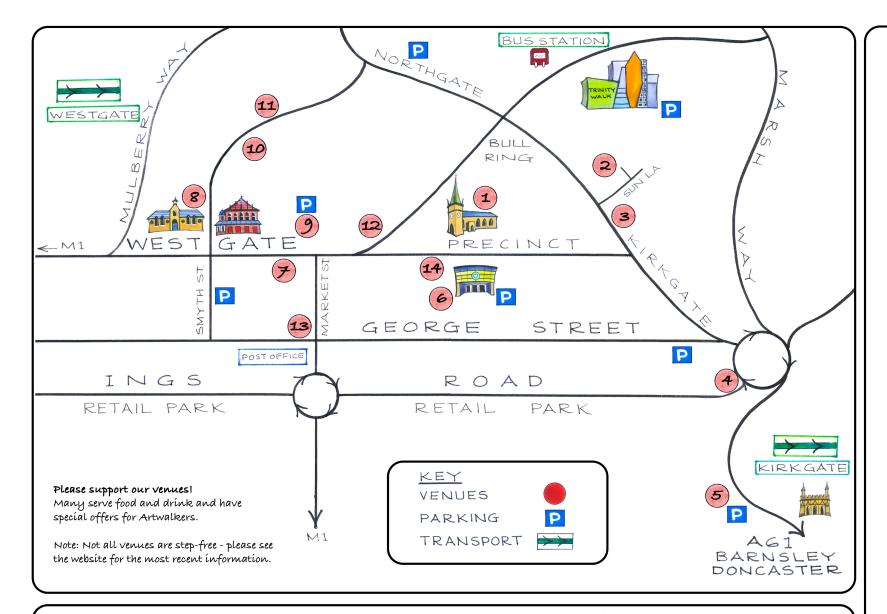

# 27 November 2024

- 1. Wakefield Cathedral Kirkgate, WF1 1NX
- 2. The Old Vicarage Zetland Street, WF1 1QT
- 3. The Six Chimneys Kirkgate, WF1 1HX
- 4. The Pízza Yard Kirkgate, WF1 1UF
- 5. Tíleyard North Kirkgate, WF1 5FY
- 6. The Ridings Centre Precinct, WF1 1DS
- ア. Westgate Studios Westgate, WF1 1BW
- 8. The Art House Drury Lane, WF1 2TE
- 9. The Gissing Centre Thompson's Yard, WF1 1HX
- 10. The Priory Kirkgate, WF1 2TJ
- 11. Wakefield Library Burton St, WF1 2EB
- 12. CoffeeWrite Kirkgate, WF1 1NX
- 13. The Polka Hop George St, WF1 1DL
- 14. Waterstones
  Precinct, WF1 1SP

#### THE OLD VICARAGE

Zetland Street, WF1 1QT Food/Drink / Toilets

The Hidden Gem 5pm-9pm

### THE SIX CHIMNEYS

41-43 Kirkgate, WF1 1HX Step-free Venue / 18+ / Food/Drink / Toilets

Wakefield Camera Club 5pm-8pm

Autumn Leaves (Helen Field) 5pm - 8pm

Digital and Photographic Canvases 10 Years Exhibition (Robert P. Clarke) 5pm to 9pm

# THE GISSING CENTRE

2-4 Thompson's Yard, WF1 1XH

Wakefield Market 1981 (Richard Bell) 5pm-9pm

#### THE PIZZA YARD

212-214 Kirkgate, WF1 1UF Food/Drink / Toilets

Abstracted Landscapes (Martin Lewis)

# COFFEEWRITE

4 Marygate, WF1 1NX Food/Drink / Toilets

Behind The Scenes (Clae Roberts) 5pm-8pm

Top of the Pops (Mark Barnes) 5pm-8pm

#### WAKEFIELD LIBRARY

Burton St, WF1 2EB Step-free Venue / Toilets

Culture (Josie Wright)
5pm -7pm

Expressive Portraiture (Libby Shepherd)

5pm-7pm

Sustainability (Molly Richardson)

5pm-7pm

#### THE PRIORY

1 Back Lane, WF1 2TJ 18+ / Food/Drink / Toilets

Looking For Sticks: 52 Poems for 52 Weeks (Rob Reed) 6pm-10pm, with performance 7pm-7:20pm

#### WAKEFIELD CATHEDRAL

Sharlston's Poppy Canopy: A Community Tribute 5pm-8:30pm

#### THE ART HOUSE

Drury Lane, WF1 2TE Step-free Venue / Food/Drink / Toilets

Makers Wonderland 5pm-8pm

Paradise Carpet (Zarah Hussain)

Gallery 5pm-8pm

#### THE RIDINGS CENTRE

Mussarat Rahman Event Space 5pm-8pm

Wellbeing (Chelsea Turowski)

Event Space 5pm-8pm

# **WESTGATE STUDIOS**

55 Westgate, WF1 1BW Food/Drink / Toilets

Mindflow: Patterns of Perception (Josie Cottam aka Moonbeam) Project Space 5pm-9pm

> The Long Walk (Bryan Mucheriwa) Studio A1 5pm-9pm

Humanising Mental Health Studio A4 5pm-8pm

#### THE POLKA HOP

60 George Street, WF1 1DL 18+ / Food/Drink / Toilets

The Beauty Of Profanity (Daz Trei) 12pm-11pm

Three Sets of Four Abstracts (HJP) 5pm-9pm

Stirling's Odds & Sods (Stirling Ford) Main stage & Snug 7pm-11pm

#### TILEYARD NORTH

WF1 3FY

Star Bereavement's Community Ofrenda Photography Studio, Cutter Mill 5pm-8pm

#### WATERSTONES

2 Kirkgate, WF1 1SP

Poetry Half Hour First Floor 4:30pm-5pm

Events on the Artwalk schedule are provided by individual artists and venues, and may be subject to change at short notice. While we'll try and keep the listings up-to-date we can't completely guarantee their accuracy.