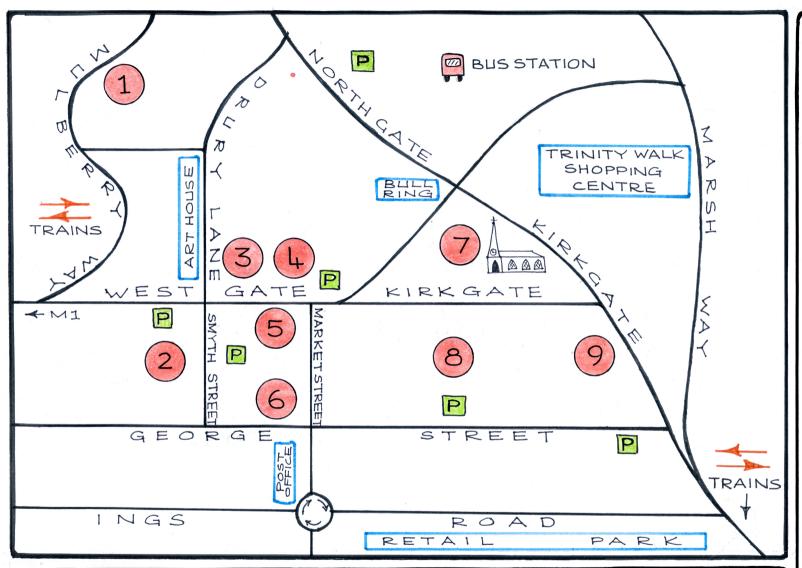

# WAKEFIELD ARTWALK

~MAP~

NOVEMBER 2023

Facebook, Artwalk Wakefield Community · Website, Artwalk Wakefield.org

# VENUES\*

- 1 Wakefield Library WF1 2EB
- 2 Dolce Vita WF1 1ED
- 3 Club Nocturno WFI IXQ
- The Gissing Centre WF1 1XH
- 5 West gate Studios WF1 1BW
- 6 The Polks Hop WF1 1DL
- Wakefield Cathedral
- The Ridings Shopping Centre WFIIDS
- Our House WFI 1TB

\* REFER TO VENUE POSTCODES FOR EXACT LOCATIONS